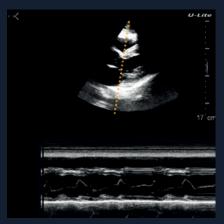

**Thyroid** 

**Median nerve** 

Muscle and tendon

M-Mode

**Heart Color Doppler** 

**Fetal Head PW** 

Auto Bladder Volume

Auto IMT