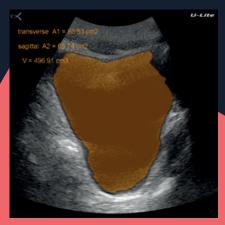

**Thyroid** 

**Median nerve** 

Muscle and tendon

M-Mode

**Heart Color Doppler** 

**Fetal Head PW** 

Auto Bladder Volume

Auto IMT