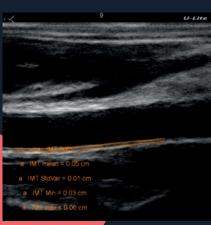

**Thyroid** 

**Median nerve** 

Muscle and tendon

M-Mode

**Heart Color Doppler** 

**Fetal Head PW** 

Auto Bladder Volume

Auto IMT