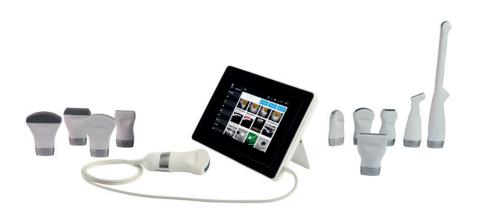

# **T-Lite Transducers**

### **Premium Probes**

Linear Array Full HD 5cm High frequency

6-18 MHz

Small Parts, Vascular, Anesthesia

Convex Array HD single crystal

1,5-6 MHz

Abdominal, Obstetrics, Gynecology, anesthesia, Vascular, Emergency

## **Advanced Probes**

Linear Array HD Very high frequency

10-18 MHz

Small parts, Vascular Anesthesia, MSK, Sport Medicine,

**Pediatrics** 

Convex Array HD

2-5 MHz

Abdominal, Obstetrics, Gynecology, Anesthesia, Vascular, Emergency

## **Access Probes**

Linear Array high frequency

5-12,5 MHz

Small parts, Vascular

Anesthesia, MSK, Sport Medicine,

**Pediatrics** 

Convex Array

2-5 MHz

Abdominal, Obstetrics,

Gynecology, Anesthesia, Vascular,

Emergency

# **Speciality Probes**

**Endocavitary Array** 4-9 MHz

Micro Convex Array 4-9 MHz

Hockey stick Array 10-18 MHz

Convex Array High frequency 4-10 MHz

Phased Array Probe 1,5-5