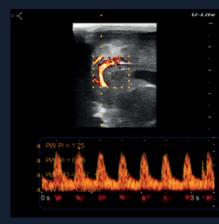

**Thyroid** 

**Median nerve** 

Muscle and tendon

M-Mode

**Heart Color Doppler** 

**Fetal Head PW** 

Auto Bladder Volume

Auto IMT