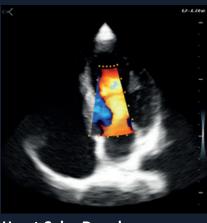

**Thyroid** 

**Median nerve** 

Muscle and tendon

M-Mode

**Heart Color Doppler** 

**Fetal Head PW** 

Auto Bladder Volume

Auto IMT