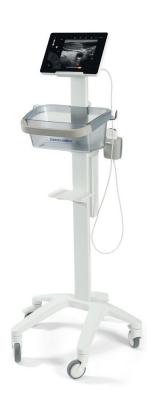

- 1 USB
- WiFi, Bluetooth
- HDMI Output to External HD Display
- · Light dedicated cart for high mobility
- DICOM